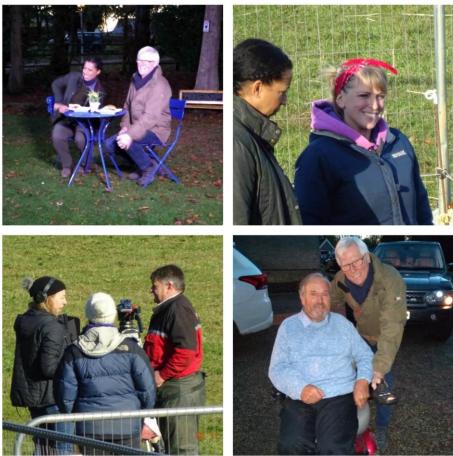

## 4<sup>th</sup> December 2018 – Filming in Hessett of Countryfile

#### Countryfile, Suffolk - BBC One

4 Dec 2018 — Katie's Farm. Farming and Suffolk go hand-in-hand and for Katie Mitcham the two are in her blood. Growing up on the family farm, ...

https://www.bbc.co.uk > ... > Episodes