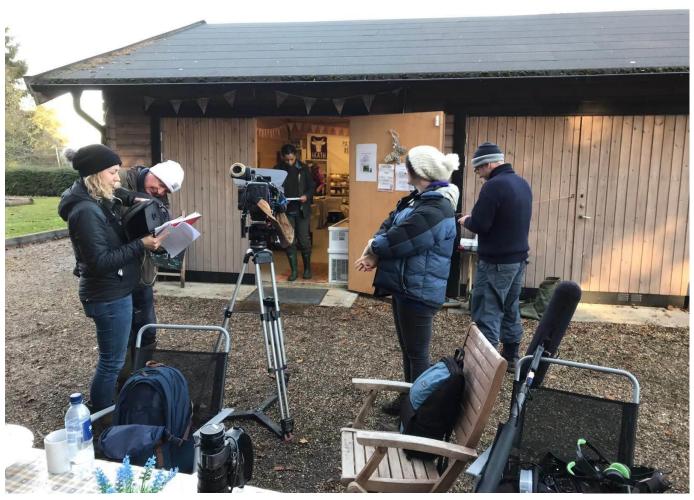

## 4<sup>th</sup> December 2018 – Filming in Hessett of Countryfile

#### Countryfile, Suffolk - BBC One

4 Dec 2018 — Katie's Farm. Farming and Suffolk go hand-in-hand and for Katie Mitcham the two are in her blood. Growing up on the family farm, ...

https://www.bbc.co.uk > ... > Episodes